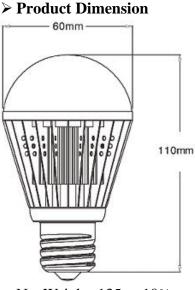

| $9W \pm 10\%$  | ♦ Low Light Decay |
| AC Input Voltage         | 100V~240V       | 100V~240V      | ♦ Low Heat        |
| Field Angle              | 180°            | 180°           | ♦ 1 Year Warranty |
| <b>Color Temperature</b> | $5500\pm300K$   | $3000\pm200K$  | ♦ Made in Taiwan  |
| Chip Lumens              | $800\pm10\% Lm$ | $750\pm10\%Lm$ | Applications      |
| CRI                      | 70              | 70             | ✓ Office          |
| Life Span                | >40,000hr       | >40,000hr      | ✓ House           |
| Equilibrium Temp.        | 60°C            | 60°C           | ✓ Store           |
| <b>Operating Temp.</b>   | 0°C ~50°C       | 0°C ~50°C      | ✓ Interior Space  |
|                          |                 |                | •                 |





Net Weight:  $135g \pm 10\%$ 

## Lighting Diagram

Fasternes



## Sankou Technology Co.,LTD

TEL:+ 886-3-3620863 E-MAIL: <u>sales@sankou.com.tw</u>

For more information, please visit our website: www.sankou.com.tw

2F, No.33, Hsing Pang Rd., Kuei-Shan Industrial District, Taoyuan Country 330, Taiwan.