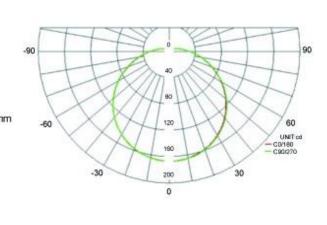

| 100V~240V       | 100V~240V      | ♦ Low Heat        |
| Field Angle              | 180°            | 180°           | ♦ 1 Year Warranty |
| <b>Color Temperature</b> | $5500\pm300K$   | $3000\pm200K$  | ♦ Made in Taiwan  |
| Chip Lumens              | $800\pm10\% Lm$ | $750\pm10\%Lm$ | Applications      |
| CRI                      | 70              | 70             | ✓ Office          |
| Life Span                | >40,000hr       | >40,000hr      | ✓ House           |
| Equilibrium Temp.        | 60°C            | 60°C           | ✓ Store           |
| <b>Operating Temp.</b>   | 0°C ~50°C       | 0°C ~50°C      | ✓ Interior Space  |
|                          |                 |                | •                 |





Net Weight:  $135g \pm 10\%$ 

## Lighting Diagram

Fasternes



## Sankou Technology Co.,LTD

TEL:+ 886-3-3620863 E-MAIL: <u>sales@sankou.com.tw</u>

For more information, please visit our website: www.sankou.com.tw

2F, No.33, Hsing Pang Rd., Kuei-Shan Industrial District, Taoyuan Country 330, Taiwan.